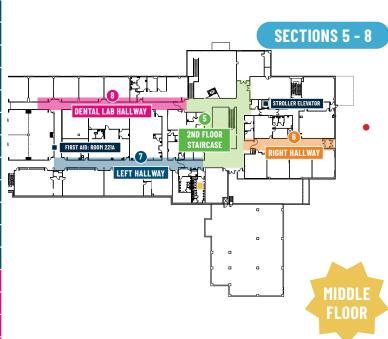

### MIDDLE FLOOR: SECTIONS 5 - 8

| Vendor                                         | Section                                           | Vendor                                   | Section |        |
|------------------------------------------------|---------------------------------------------------|------------------------------------------|---------|--------|
| CTE- Legal Studies                             | 5                                                 | Balloon Artist                           |         |        |
| CTE- Law & Public Service                      | 5                                                 | Grey Matters to Firefighters             |         |        |
| United Healthcare Dental                       | 5                                                 | NAMI                                     |         |        |
| TRIO- Educational Opportunity Center           | 5                                                 | MacArthur Medical Center                 | 7       | -      |
| CTE- Cosmetology                               | 5                                                 | Unity Behavioral Health                  | 7       | ľ      |
| CTE- Arts AV- Video Production                 | 5                                                 | CTE - Nursing                            |         | i      |
| CTE- Arts AV-Graphic Design                    | 5                                                 | CTE - EMT                                |         | 1      |
| CTE-Biomedical                                 | 5                                                 | Youth 180                                |         | L<br>I |
| Texas Child Health Access Through Telemedicine | 5                                                 | YMCA                                     | 7       | )<br>T |
| Children's Health - Behavioral                 | 5                                                 | City of Irving - Ambassadors             |         |        |
| Irving Family Advocacy Center                  | 5                                                 | Helping Hands Community Support Services |         |        |
| Blue Zones                                     | 5                                                 | Northgate United Methodist Church        |         |        |
| Parkland Health                                | 5                                                 | Henna                                    |         |        |
| CTE - Education                                | 6                                                 | All Western Mortgage                     | 8       |        |
| CTE - Business/ Marketing                      | 6                                                 | Compass Connections - Foster Care        |         |        |
| CTE - Real Estate                              | 6                                                 | Families Feeding Families Mid Cities DFW |         |        |
| Trek Mortgage                                  | 6                                                 | Define Orthodontics 8                    |         |        |
| Bounce House                                   | 6                                                 | Momentous Institute                      |         |        |
| Only 1 Realty Group                            | 6                                                 | Smilezone of Irving 8                    |         |        |
| Oscar Verdin & Associates Realty               | 6                                                 | Metrocare Services                       |         |        |
| City of Irving Planning and Community-         | 6                                                 | Calabri Health 8                         |         |        |
| Development Division                           |                                                   | New York Life 8                          |         |        |
| Irving Cares Services                          | 6                                                 | Comparion 8                              |         |        |
| Education is Freedom                           | 6                                                 | Methodist Children's Home 8              |         |        |
|                                                |                                                   | CTE - Dental                             | 8       |        |
| 1 FRONT LOBBY 2 MAIN HALLWAY 3 GALLERY HALLWAY |                                                   |                                          |         |        |
| 6 RIGHT HALLWAY 7 LI                           | <b>1</b> LEFT HALLWAY <b>8</b> DENTAL LAB HALLWAY |                                          |         |        |
| 1 OUTDOOR BEHIND SINGLEY                       | UTDOOR I                                          | N FRONT OF SINGLEY 13 OLC                |         |        |

**G** FRONT HALLWAY

**CAFETERIA** 

14 MAHI

SCAN FOR SCHEDULE, EVENTS, VENDORS, MAP, LOCATION, & DEMOS

5

**2ND FLOOR STAIRCASE** 

**10 TECH HALLWAY** 

SCAN FOR SCHEDULE, EVENTS, VENDORS, MAP, LOCATION, & DEMOS

**RIGHT HALLWAY** 

🚺 LEFT H

(12)

**OUTDOOR BEHIND SINGLEY** 

**1** LEFT HALLWAY

**OUTDOOR IN FRONT OF SINGLEY** 

8 DENTAL LAB HALLWAY