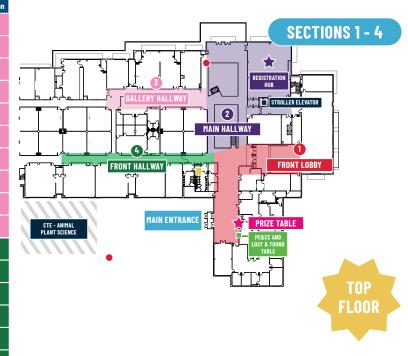

SCAN FOR SCHEDULE, EVENTS, VENDORS, MAP, LOCATION, & DEMOS

FRONT LOBBY

(12)

**OUTDOOR IN FRONT OF SINGLEY** 

GALLERY HALLWAYB DENTAL LAB HALLWAY

13 OLC

FRONT HALLWAYCAFETERIA

14 MAHI

# SINGLEY ACADEMY